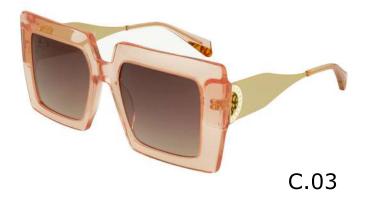

#### Modelo

BES 7140

**X** 23

**=** 140

C.00

C.01

C.03

C.07 C.16

#### Modelo

BES 7142

**X** 22

**1**42

C.03

C.16

#### Modelo

BES 7152

50

**X** 22

**=** 140

C.00

C.01

C.03