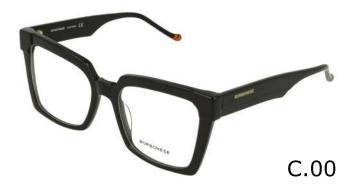

**BEV 6176** 



**X** 17

**=** 142



C.00



C.02



C.03



C.05 C.16



**BEV 6177** 



**X** 20

140





C.01



C.02





C.03 C.16



**BEV 6178** 



51

**X** 18







#### Modelo

**BEV 6179** 



**X** 21









**BEV 6180** 



**X** 18







#### Modelo

**BEV 6181** 



**X** 18







# Modelo

**BEV 6182** 



**X** 18











### Modelo

**BEV 6183** 



**X** 17











# Modelo

**BEV 6185** 



**X** 19









**BEV 6186** 



58

**X** 15











**BEV 6187** 



55

**X** 17







### Modelo

**BEV 6188** 



**X** 19











### Modelo

**BEV 6191** 



**X** 20











# Modelo

**BEV 6192** 



**X** 18









# Modelo

**BEV 6193** 



**X** 20









# Modelo

**BEV 6194** 



**X** 20











# Modelo

**BEV 6195** 



**X** 18













C.00





BEV **SANREMO** 



**X** 15