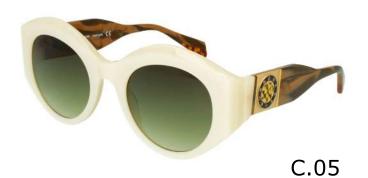

#### Modelo

BES 7139

**7** 51

**X** 24











#### Modelo

BES 7140



**X** 23

**=** 140



C.00



C.01



C.03



C.07 C.16

# Modelo

BES 7141

**Ö** 61

**X** 19







#### Modelo

BES 7142



**X** 22

**1**42







C.03





C.16

### Modelo

BES 7143



**X** 21











# Modelo

BES 7144

**Ö** 63

**X** 18









#### Modelo

BES 7145



**X** 17







### Modelo

BES 7147





**X** 16







#### Modelo

BES 7148



**X** 17







#### Modelo

BES 7149



50

**X** 25











#### Modelo

BES 7150



**X** 22









### Modelo

BES 7151



**X** 20











#### Modelo

BES 7152



50

**X** 22

**=** 140



C.00



C.01



C.03



BORBONESE

C.16

# Modelo

BES 7153



**X** 20









### Modelo

BES 7157



**X** 19













**BEV 6170** 



**X** 18

142



C.00





C.03 C.05





C.07 C.16