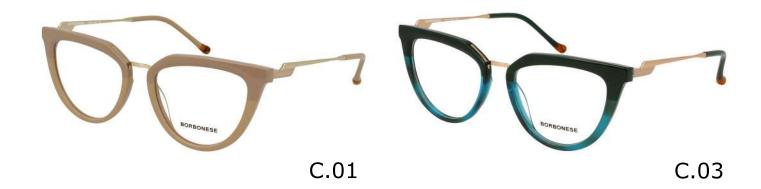

# Modelo

BES 7150



**X** 22









### Modelo

BES 7151



**X** 20











#### Modelo

BES 7152



50

**X** 22

**=** 140



C.00



C.01



C.03



BORBONESE

C.16

# Modelo

BES 7153



**X** 20









### Modelo

BES 7157



**X** 19













**BEV 6170** 



**X** 18

142



C.00





C.03 C.05





C.07 C.16



**BEV 6171** 



51

**X** 20

140







C.03







**BEV 6172** 

**7** 57

**X** 18









**BEV 6173** 

O

53

**X** 19







#### Modelo

**BEV 6174** 



55

**X** 19

**=** 140



C.10





C.12 C.14





**BEV 6175** 



53

**X** 19

140





C.01



C.02





C.03 C.16



**BEV 6176** 



**X** 17

**=** 142



C.00



C.02



C.03



C.05 C.16



**BEV 6177** 



**X** 20

140





C.01



C.02





C.03 C.16



**BEV 6178** 



51

**X** 18







#### Modelo

**BEV 6179** 



**X** 21









**BEV 6180** 



**X** 18







#### Modelo

**BEV 6181** 



**X** 18







# Modelo

**BEV 6182** 



**X** 18











### Modelo

**BEV 6183** 



**X** 17











# Modelo

**BEV 6185** 



**X** 19









**BEV 6186** 



58

**X** 15











**BEV 6187** 



55

**X** 17







### Modelo

**BEV 6188** 



**X** 19











### Modelo

**BEV 6191** 



**X** 20











# Modelo

**BEV 6192** 



**X** 18









# Modelo

**BEV 6193** 



**X** 20









# Modelo

**BEV 6194** 



**X** 20











# Modelo

**BEV 6195** 



**X** 18













C.00





BEV **SANREMO** 



**X** 15