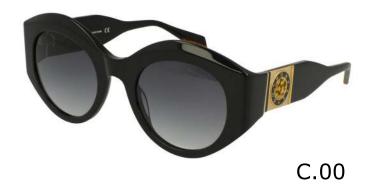

#### Modelo

BES 7140

**X** 23

**=** 140

C.00

C.01

C.03

C.07 C.16

#### Modelo

BES 7152

50

**X** 22

**=** 140

C.00

C.01

C.03

### Modelo

BES 7157

**X** 19

**BEV 6170** 

**X** 18

142

C.00

C.03 C.05