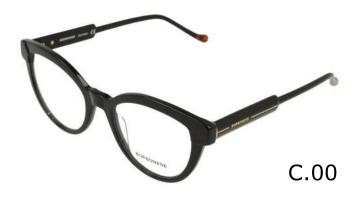

6173** 

O

53

**X** 19







#### Modelo

**BEV 6174** 



55

**X** 19

**=** 140



C.10





C.12 C.14





**BEV 6175** 



53

**X** 19

140





C.01



C.02





C.03 C.16



**BEV 6176** 



**X** 17

**=** 142



C.00



C.02



C.03



C.05 C.16



**BEV 6177** 



**X** 20

140





C.01



C.02





C.03 C.16



**BEV 6178** 



51

**X** 18







#### Modelo

**BEV 6179** 



**X** 21









**BEV 6180** 



**X** 18







#### Modelo

**BEV 6181** 



**X** 18







# Modelo

**BEV 6182** 



**X** 18











### Modelo

**BEV 6183** 



**X** 17











# Modelo

**BEV 6185** 



**X** 19









**BEV 6186** 



58

**X** 15











**BEV 6187** 



55

**X** 17







### Modelo

**BEV 6188** 



**X** 19











### Modelo

**BEV 6191** 



**X** 20











# Modelo

**BEV 6192** 



**X** 18









# Modelo

**BEV 6193** 



**X** 20









# Modelo

**BEV 6194** 



**X** 20











# Modelo

**BEV 6195** 



**X** 18













C.00





BEV **SANREMO** 



**X** 15