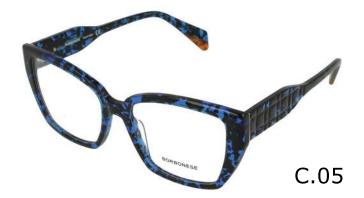

### Modelo

BES 7157

**X** 19

**BEV 6170** 

**X** 18

142

C.00

C.03 C.05

**=** 142

C.00

C.02

C.03

C.05 C.16

**BEV 6177** 

**X** 20

140