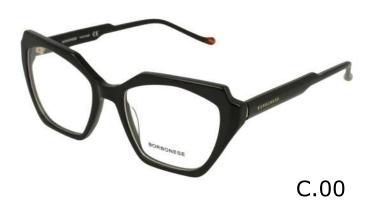

#### Modelo

BES 7152

50

**X** 22

**=** 140

C.00

C.01

C.03

BORBONESE

C.16