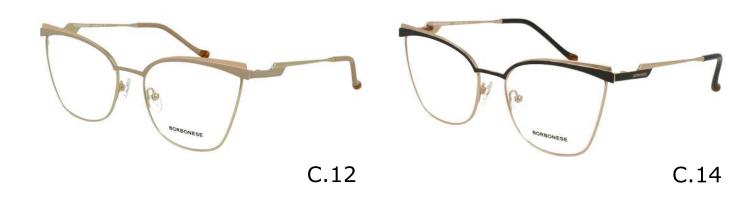

#### Modelo

**BEV 6174** 

55

**X** 19

**=** 140

C.10

C.12 C.14

**BEV 6175** 