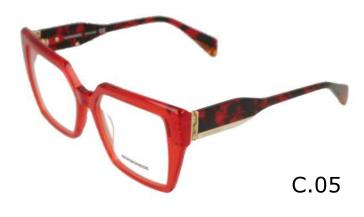

### Modelo

BES 7157

**X** 19

**BEV 6170** 

**X** 18

142

C.00

C.03 C.05

C.07 C.16

**BEV 6171** 

51

**X** 20

140

C.03

**BEV 6172** 

**7** 57

**=** 142

C.00

C.02

C.03

C.05 C.16

**BEV 6177** 

**X** 20

140