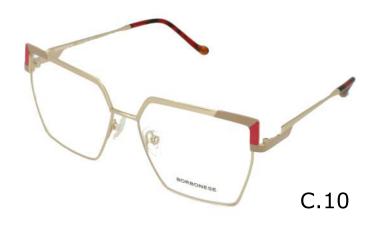

#### Modelo

**BEV 6174** 

55

**X** 19

**=** 140

C.10

C.12 C.14

**BEV 6175** 