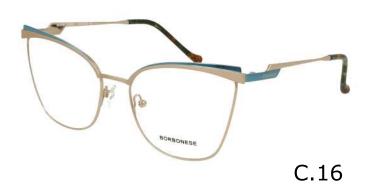

#### Modelo

BES 7140

**X** 23

**=** 140

C.00

C.01

C.03

C.07 C.16

#### Modelo

BES 7142

**X** 22

**1**42

C.03

C.16

BORBONESE

C.16