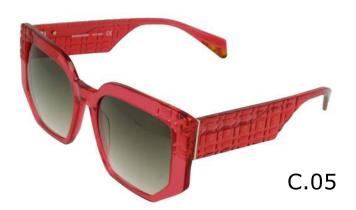

### Modelo

BES 7157

**X** 19

**BEV 6170** 

**X** 18

142

C.00

C.03 C.05

**=** 142

C.00

C.02

C.03

C.05 C.16

**BEV 6177** 

**X** 20

140