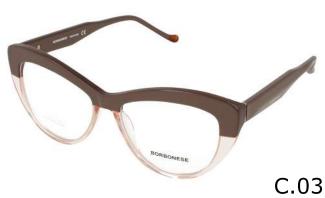

#### Modelo

BES 7142

**X** 22

**1**42

C.03

C.16

#### Modelo

BES 7152

50

**X** 22

**=** 140

C.00

C.01

C.03