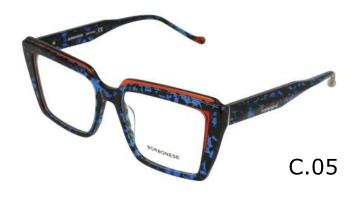

### Modelo

BES 7157

**X** 19

**BEV 6170** 

**X** 18

142

C.00

C.03 C.05

**=** 142

C.00

C.02

C.03

C.05 C.16

**BEV 6177** 

**X** 20

140