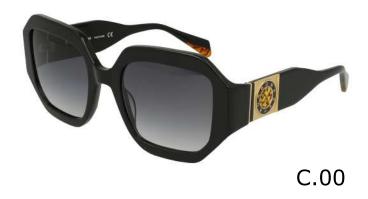

#### Modelo

BES 7139

**7** 51

**X** 24











#### Modelo

BES 7140



**X** 23

**=** 140



C.00



C.01



C.03



C.07 C.16

# Modelo

BES 7141

**Ö** 61

**X** 19







#### Modelo

BES 7142



**X** 22

**1**42







C.03





C.16

### Modelo

BES 7143



**X** 21











# Modelo

BES 7144

**Ö** 63

**X** 18









#### Modelo

BES 7145



**X** 17







### Modelo

BES 7147





**X** 16







#### Modelo

BES 7148



**X** 17







#### Modelo

BES 7149



50

**X** 25











#### Modelo

BES 7150



**X** 22









### Modelo

BES 7151



**X** 20











#### Modelo

BES 7152



50

**X** 22

**=** 140



C.00



C.01



C.03



BORBONESE

C.16

# Modelo

BES 7153



**X** 20









### Modelo

BES 7157



**X** 19













**BEV 6170** 



**X** 18

142



C.00





C.03 C.05





C.07 C.16



**BEV 6171** 



51

**X** 20

140







C.03







**BEV 6172** 

**7** 57

**X** 18









**BEV 6173** 

O

53

**X** 19







#### Modelo

**BEV 6174** 



55

**X** 19

**=** 140



C.10





C.12 C.14





**BEV 6175** 



53

**X** 19

140





C.01



C.02





C.03 C.16



**BEV 6176** 



**X** 17

**=** 142



C.00



C.02



C.03



C.05 C.16



**BEV 6177** 



**X** 20

140





C.01



C.02





C.03 C.16



**BEV 6178** 



51

**X** 18







#### Modelo

**BEV 6179**