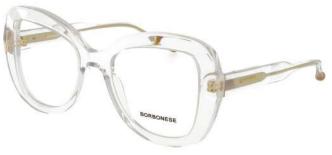

### Modelo

BES 7157

**X** 19

**BEV 6170** 

**X** 18

142

C.00

C.03 C.05

C.07 C.16

**BEV 6171** 

51

**X** 20

140

C.03

**BEV 6172** 

**7** 57