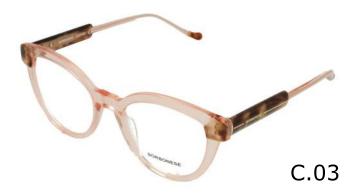

### Modelo

BES 7157

**X** 19

**BEV 6170** 

**X** 18

142

C.00

C.03 C.05

C.07 C.16

**BEV 6171** 

51

**X** 20

140

C.03

**BEV 6172** 

**7** 57