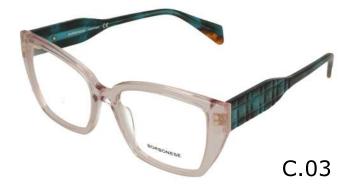

#### Modelo

BES 7140

**X** 23

**=** 140

C.00

C.01

C.03

C.07 C.16

#### Modelo

BES 7142

**X** 22

**1**42

C.03

C.16

#### Modelo

BES 7152

50

**X** 22

**=** 140

C.00

C.01

C.03

### Modelo

BES 7157

**X** 19

**BEV 6170** 

**X** 18

142

C.00

C.03 C.05