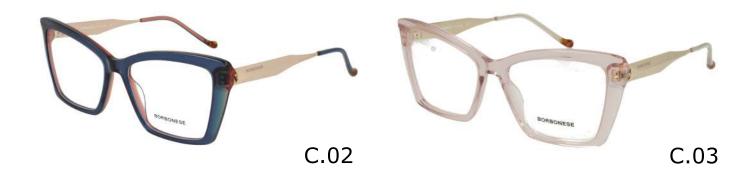

* 



51

**X** 20

140







C.03







**BEV 6172** 

**7** 57

**X** 18









**BEV 6173** 

O

53

**X** 19







#### Modelo

**BEV 6174** 



55

**X** 19

**=** 140



C.10





C.12 C.14





**BEV 6175** 



53

**X** 19

140





C.01



C.02





C.03 C.16



**BEV 6176** 



**X** 17

**=** 142



C.00



C.02



C.03



C.05 C.16



**BEV 6177** 



**X** 20

140





C.01



C.02





C.03 C.16



**BEV 6178** 



51

**X** 18







#### Modelo

**BEV 6179** 



**X** 21









**BEV 6180** 



**X** 18







#### Modelo

**BEV 6181** 



**X** 18







# Modelo

**BEV 6182** 



**X** 18











### Modelo

**BEV 6183** 



**X** 17











# Modelo

**BEV 6185** 



**X** 19









**BEV 6186** 



58

**X** 15











**BEV 6187** 



55

**X** 17







### Modelo

**BEV 6188** 



**X** 19











### Modelo

**BEV 6191** 



**X** 20











# Modelo

**BEV 6192** 



**X** 18









# Modelo

**BEV 6193** 



**X** 20









# Modelo

**BEV 6194** 



**X** 20











# Modelo

**BEV 6195** 



**X** 18













C.00





BEV **SANREMO** 



**X** 15