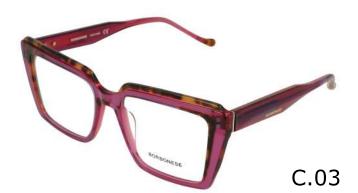

#### Modelo

BES 7140

**X** 23

**=** 140

C.00

C.01

C.03

C.07 C.16

#### Modelo

BES 7142

**X** 22

**1**42

C.03

C.16

#### Modelo

BES 7152

50

**X** 22

**=** 140

C.00

C.01

C.03

### Modelo

BES 7157

**X** 19

**BEV 6170** 

**X** 18

142

C.00

C.03 C.05

53

**X** 19

140

C.01

C.02

C.03 C.16

**BEV 6176** 

**X** 17

**=** 142

C.00

C.02

C.03

C.05 C.16

**BEV 6177** 

**X** 20

140

C.01

C.02

C.03 C.16

**BEV 6178** 

51

**X** 18