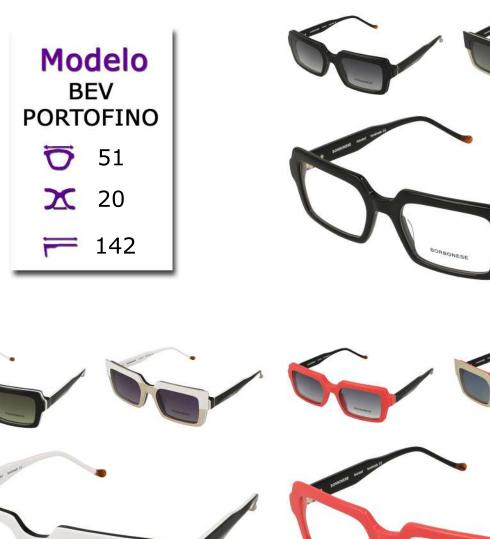

6** 



**X** 17

**=** 142



C.00



C.02



C.03



C.05 C.16



**BEV 6177** 



**X** 20

140





C.01



C.02





C.03 C.16



**BEV 6178** 



51

**X** 18







#### Modelo

**BEV 6179** 



**X** 21









**BEV 6180** 



**X** 18







#### Modelo

**BEV 6181** 



**X** 18







# Modelo

**BEV 6182** 



**X** 18











### Modelo

**BEV 6183** 



**X** 17











# Modelo

**BEV 6185** 



**X** 19









**BEV 6186** 



58

**X** 15











**BEV 6187** 



55

**X** 17







### Modelo

**BEV 6188** 



**X** 19











### Modelo

**BEV 6191** 



**X** 20











# Modelo

**BEV 6192** 



**X** 18









# Modelo

**BEV 6193** 



**X** 20









# Modelo

**BEV 6194** 



**X** 20











# Modelo

**BEV 6195** 



**X** 18













C.00





BEV **SANREMO** 



**X** 15