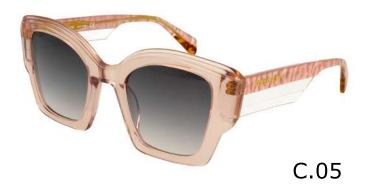

#### Modelo

BES 7139

**7** 51

**X** 24











#### Modelo

BES 7140



**X** 23

**=** 140



C.00



C.01



C.03



C.07 C.16

# Modelo

BES 7141

**Ö** 61

**X** 19







#### Modelo

BES 7142



**X** 22

**1**42







C.03





C.16

### Modelo

BES 7143



**X** 21











# Modelo

BES 7144

**Ö** 63

**X** 18









#### Modelo

BES 7145



**X** 17







### Modelo

BES 7147





**X** 16







#### Modelo

BES 7148



**X** 17







#### Modelo

BES 7149



50

**X** 25











#### Modelo

BES 7150



**X** 22









### Modelo

BES 7151



**X** 20











#### Modelo

BES 7152



50

**X** 22

**=** 140



C.00



C.01



C.03



BORBONESE

C.16

# Modelo

BES 7153



**X** 20









### Modelo

BES 7157



**X** 19













**BEV 6170** 



**X** 18

142



C.00





C.03 C.05





C.07 C.16



**BEV 6171** 



51

**X** 20

140







C.03







**BEV 6172** 

**7** 57

**X** 18









**BEV 6173** 

O

53

**X** 19







#### Modelo

**BEV 6174** 



55

**X** 19

**=** 140



C.10





C.12 C.14





**BEV 6175** 



53

**X** 19

140





C.01



C.02





C.03 C.16



**BEV 6176** 



**X** 17

**=** 142



C.00



C.02



C.03



C.05 C.16



**BEV 6177** 



**X** 20

140





C.01



C.02





C.03 C.16



**BEV 6178** 



51

**X**