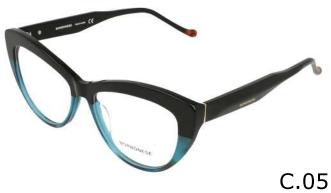

### Modelo

BES 7157

**X** 19

**BEV 6170** 

**X** 18

142

C.00

C.03 C.05

**=** 142

C.00

C.02

C.03

C.05 C.16

**BEV 6177** 

**X** 20

140