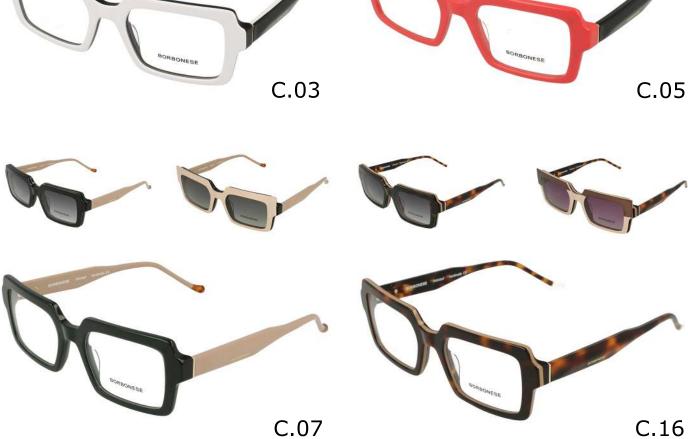

#### Modelo

BES 7140

**X** 23

**=** 140

C.00

C.01

C.03

C.07 C.16

#### Modelo

BES 7142

**X** 22

**1**42

C.03

C.16