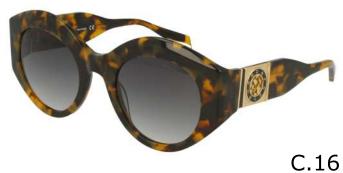

#### Modelo

BES 7139

**7** 51

**X** 24











#### Modelo

BES 7140



**X** 23

**=** 140



C.00



C.01



C.03



C.07 C.16

# Modelo

BES 7141

**Ö** 61

**X** 19







#### Modelo

BES 7142



**X** 22

**1**42







C.03





C.16

### Modelo

BES 7143



**X** 21











# Modelo

BES 7144

**Ö** 63

**X** 18









#### Modelo

BES 7145



**X** 17







### Modelo

BES 7147





**X** 16







#### Modelo

BES 7148



**X** 17







#### Modelo

BES 7149



50

**X** 25











#### Modelo

BES 7150



**X** 22









### Modelo

BES 7151



**X** 20











#### Modelo

BES 7152



50

**X** 22

**=** 140



C.00



C.01



C.03



BORBONESE

C.16

# Modelo

BES 7153



**X** 20









### Modelo

BES 7157



**X** 19













**BEV 6170** 



**X** 18

142



C.00





C.03 C.05





C.07 C.16