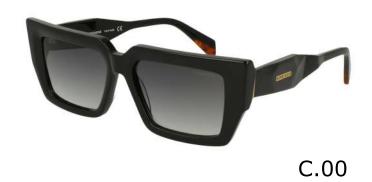

#### Modelo

BES 7139

**7** 51

**X** 24











#### Modelo

BES 7140



**X** 23

**=** 140



C.00



C.01



C.03



C.07 C.16

# Modelo

BES 7141

**Ö** 61

**X** 19







#### Modelo

BES 7142



**X** 22

**1**42







C.03





C.16

### Modelo

BES 7143



**X** 21











# Modelo

BES 7144

**Ö** 63

**X** 18









#### Modelo

BES 7145



**X** 17







### Modelo

BES 7147





**X** 16







#### Modelo

BES 7148



**X** 17







#### Modelo

BES 7149



50

**X** 25











#### Modelo

BES 7150



**X** 22









### Modelo

BES 7151



**X** 20











#### Modelo

BES 7152



50

**X** 22

**=** 140



C.00



C.01



C.03



BORBONESE

C.16

# Modelo

BES 7153



**X** 20









### Modelo

BES 7157



**X** 19













**BEV 6170** 



**X** 18

142



C.00





C.03 C.05





C.07 C.16



**BEV 6171** 



51

**X** 20

140







C.03







**BEV 6172** 

**7** 57

**X** 18









**BEV 6173** 

O

53

**X** 19







#### Modelo

**BEV 6174** 



55

**X** 19

**=** 140



C.10





C.12 C.14





**BEV 6175** 



53

**X** 19

140





C.01



C.02





C.03 C.16



**BEV 6176** 



**X** 17

**=** 142



C.00



C.02



C.03



C.05 C.16



*