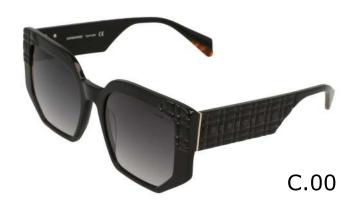

#### Modelo

BES 7152

50

**X** 22

**=** 140

C.00

C.01

C.03

BORBONESE

C.16