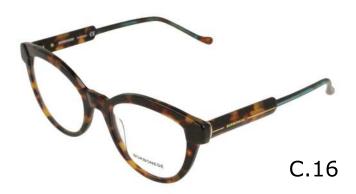

#### Modelo

BES 7140

**X** 23

**=** 140

C.00

C.01

C.03

C.07 C.16

#### Modelo

BES 7142

**X** 22

**1**42

C.03

C.16

BORBONESE

C.16