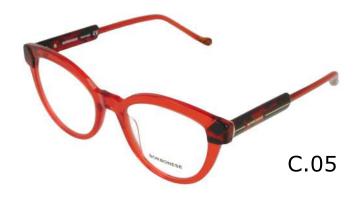

### Modelo

BES 7157

**X** 19

**BEV 6170** 

**X** 18

142

C.00

C.03 C.05

**=** 142

C.00

C.02

C.03

C.05 C.16

**BEV 6177** 

**X** 20

140