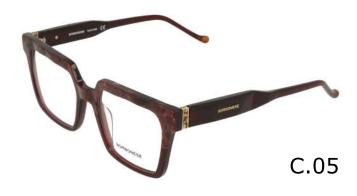

6172** 

**7** 57

**X** 18









**BEV 6173** 

O

53

**X** 19







#### Modelo

**BEV 6174** 



55

**X** 19

**=** 140



C.10





C.12 C.14





**BEV 6175** 



53

**X** 19

140





C.01



C.02





C.03 C.16



**BEV 6176** 



**X** 17

**=** 142



C.00



C.02



C.03



C.05 C.16



**BEV 6177** 



**X** 20

140





C.01



C.02





C.03 C.16



**BEV 6178** 



51

**X** 18







#### Modelo

**BEV 6179** 



**X** 21









**BEV 6180** 



**X** 18







#### Modelo

**BEV 6181** 



**X** 18







# Modelo

**BEV 6182** 



**X** 18











### Modelo

**BEV 6183** 



**X** 17











# Modelo

**BEV 6185** 



**X** 19









**BEV 6186** 



58

**X** 15











**BEV 6187** 



55

**X** 17







### Modelo

**BEV 6188** 



**X** 19











### Modelo

**BEV 6191** 



**X** 20











# Modelo

**BEV 6192** 



**X** 18









# Modelo

**BEV 6193** 



**X** 20









# Modelo

**BEV 6194** 



**X** 20











# Modelo

**BEV 6195** 



**X** 18













C.00





BEV **SANREMO** 



**X** 15