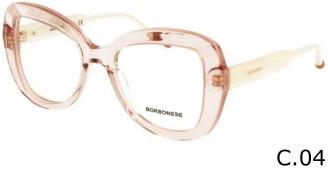

### Modelo

BES 7157

**X** 19

**BEV 6170** 

**X** 18

142

C.00

C.03 C.05

C.07 C.16

**BEV 6171** 

51

**X** 20

140

C.03

**BEV 6172** 

**7** 57