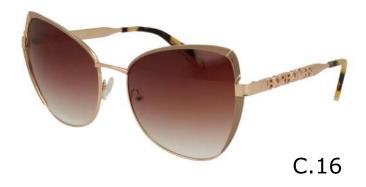

#### Modelo

BES 7139

**7** 51

**X** 24











#### Modelo

BES 7140



**X** 23

**=** 140



C.00



C.01



C.03



C.07 C.16

# Modelo

BES 7141

**Ö** 61

**X** 19







#### Modelo

BES 7142



**X** 22

**1**42







C.03





C.16

### Modelo

BES 7143



**X** 21











# Modelo

BES 7144

**Ö** 63

**X** 18









#### Modelo

BES 7145



**X** 17







### Modelo

BES 7147





**X** 16







#### Modelo

BES 7148



**X** 17







#### Modelo

BES 7149



50

**X** 25











#### Modelo

BES 7150



**X** 22









### Modelo

BES 7151



**X** 20











#### Modelo

BES 7152



50

**X** 22

**=** 140



C.00



C.01



C.03



BORBONESE

C.16

# Modelo

BES 7153



**X** 20









### Modelo

BES 7157



**X** 19













**BEV 6170** 



**X** 18

142



C.00





C.03 C.05





C.07 C.16



**BEV 6171** 



51

**X** 20

140







C.03







**BEV 6172** 

**7** 57

**X** 18









**BEV 6173** 

O

53

**X** 19