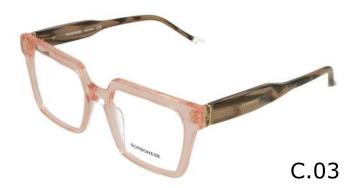

V 6172** 

**7** 57

**X** 18









**BEV 6173** 

O

53

**X** 19







#### Modelo

**BEV 6174** 



55

**X** 19

**=** 140



C.10





C.12 C.14





**BEV 6175** 



53

**X** 19

140





C.01



C.02





C.03 C.16



**BEV 6176** 



**X** 17

**=** 142



C.00



C.02



C.03



C.05 C.16



**BEV 6177** 



**X** 20

140





C.01



C.02





C.03 C.16



**BEV 6178** 



51

**X** 18







#### Modelo

**BEV 6179** 



**X** 21









**BEV 6180** 



**X** 18







#### Modelo

**BEV 6181** 



**X** 18







# Modelo

**BEV 6182** 



**X** 18











### Modelo

**BEV 6183** 



**X** 17











# Modelo

**BEV 6185** 



**X** 19









**BEV 6186** 



58

**X** 15











**BEV 6187** 



55

**X** 17







### Modelo

**BEV 6188** 



**X** 19











### Modelo

**BEV 6191** 



**X** 20











# Modelo

**BEV 6192** 



**X** 18









# Modelo

**BEV 6193** 



**X** 20









# Modelo

**BEV 6194** 



**X** 20











# Modelo

**BEV 6195** 



**X** 18













C.00





BEV **SANREMO** 



**X** 15