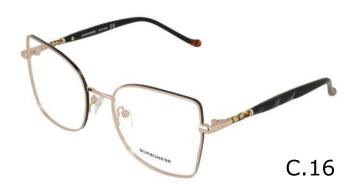

C.12 C.14





**BEV 6175** 



53

**X** 19

140





C.01



C.02





C.03 C.16



**BEV 6176** 



**X** 17

**=** 142



C.00



C.02



C.03



C.05 C.16



**BEV 6177** 



**X** 20

140





C.01



C.02





C.03 C.16



**BEV 6178** 



51

**X** 18







#### Modelo

**BEV 6179** 



**X** 21









**BEV 6180** 



**X** 18







#### Modelo

**BEV 6181** 



**X** 18







# Modelo

**BEV 6182** 



**X** 18











### Modelo

**BEV 6183** 



**X** 17











# Modelo

**BEV 6185** 



**X** 19









**BEV 6186** 



58

**X** 15











**BEV 6187** 



55

**X** 17







### Modelo

**BEV 6188** 



**X** 19











### Modelo

**BEV 6191** 



**X** 20











# Modelo

**BEV 6192** 



**X** 18









# Modelo

**BEV 6193** 



**X** 20









# Modelo

**BEV 6194** 



**X** 20











# Modelo

**BEV 6195** 



**X** 18













C.00





BEV **SANREMO** 



**X** 15