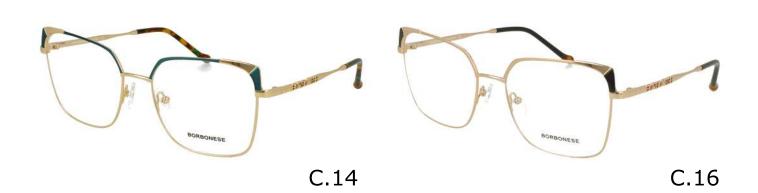

#### Modelo

**BEV 6174** 

55

**X** 19

**=** 140

C.10

C.12 C.14

**BEV 6175** 