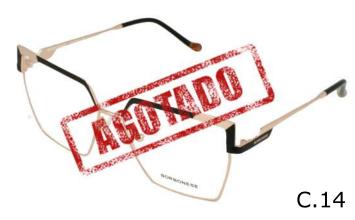

#### Modelo

**BEV 6174** 

55

**X** 19

**=** 140

C.10

C.12 C.14

**BEV 6175** 