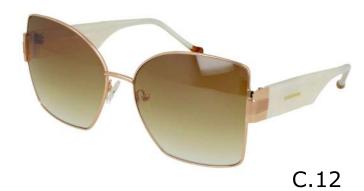

#### Modelo

**BEV 6174** 

55

**X** 19

**=** 140

C.10

C.12 C.14

**BEV 6175** 