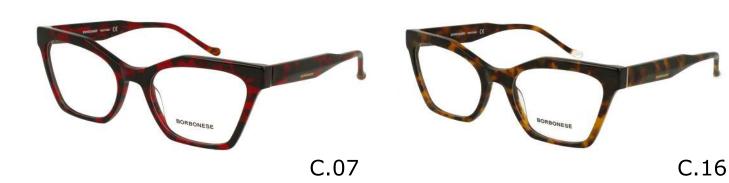

#### Modelo

BES 7140

**X** 23

**=** 140

C.00

C.01

C.03

C.07 C.16

#### Modelo

BES 7142

**X** 22

**1**42

C.03

C.16

BORBONESE

C.16

### Modelo

BES 7157

**X** 19

**BEV 6170** 

**X** 18

142

C.00

C.03 C.05

C.07 C.16

**BEV 6171** 

51

**X** 20

140

C.03

**BEV 6172** 

**7** 57