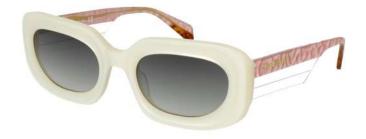

#### Modelo

BES 7139

**7** 51

**X** 24











#### Modelo

BES 7140



**X** 23

**=** 140



C.00



C.01



C.03



C.07 C.16

# Modelo

BES 7141

**Ö** 61

**X** 19







#### Modelo

BES 7142



**X** 22

**1**42







C.03





C.16

### Modelo

BES 7143



**X** 21











# Modelo

BES 7144

**Ö** 63

**X** 18









#### Modelo

BES 7145



**X** 17







### Modelo

BES 7147





**X** 16







#### Modelo

BES 7148



**X** 17







#### Modelo

BES 7149



50

**X** 25











#### Modelo

BES 7150



**X** 22









### Modelo

BES 7151



**X** 20











#### Modelo

BES 7152



50

**X** 22

**=** 140



C.00



C.01



C.03



BORBONESE

C.16

# Modelo

BES 7153



**X** 20









### Modelo

BES 7157



**X** 19













**BEV 6170** 



**X** 18

142



C.00





C.03 C.05





C.07 C.16



**BEV 6171** 



51

**X** 20

140







C.03







**