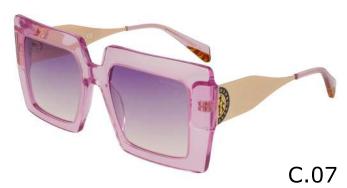

#### Modelo

BES 7140

**X** 23

**=** 140

C.00

C.01

C.03

C.07 C.16

#### Modelo

BES 7142

**X** 22

**1**42

C.03

C.16