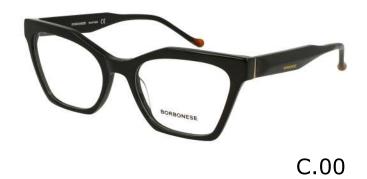

#### Modelo

BES 7140

**X** 23

**=** 140

C.00

C.01

C.03

C.07 C.16

#### Modelo

BES 7152

50

**X** 22

**=** 140

C.00

C.01

C.03