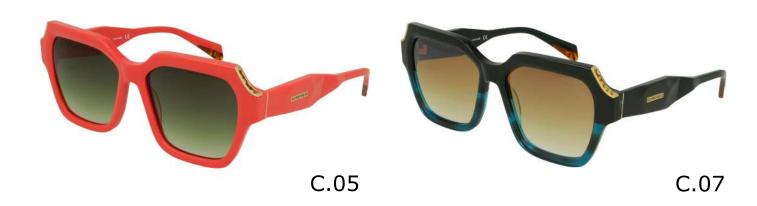

### Modelo

BES 7157

**X** 19

**BEV 6170** 

**X** 18

142

C.00

C.03 C.05

C.07 C.16

**BEV 6171** 

51

**X** 20

140

C.03

**BEV 6172** 

**7** 57