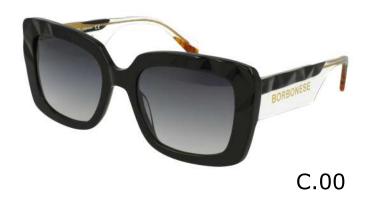

#### Modelo

BES 7139

**7** 51

**X** 24











#### Modelo

BES 7140



**X** 23

**=** 140



C.00



C.01



C.03



C.07 C.16

# Modelo

BES 7141

**Ö** 61

**X** 19







#### Modelo

BES 7142



**X** 22

**1**42







C.03





C.16

### Modelo

BES 7143



**X** 21











# Modelo

BES 7144

**Ö** 63

**X** 18









#### Modelo

BES 7145



**X** 17







### Modelo

BES 7147





**X** 16







#### Modelo

BES 7148



**X** 17







#### Modelo

BES 7149



50

**X** 25











#### Modelo

BES 7150



**X** 22









### Modelo

BES 7151



**X** 20











#### Modelo

BES 7152



50

**X** 22

**=** 140



C.00



C.01



C.03



BORBONESE

C.16

# Modelo

BES 7153



**X** 20









### Modelo

BES 7157



**X** 19













**BEV 6170** 



**X** 18

142



C.00





C.03 C.05





C.07 C.16



**BEV 6171** 



51

**X** 20

140







C.03







**BEV 6172** 

**7** 57

**X** 18









**BEV 6173** 

O

53

**X** 19







#### Modelo

**BEV 6174** 



55

**X** 19

**=** 140



C.10





C.12 C.14





**BEV 6175**