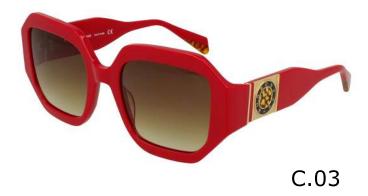

#### Modelo

BES 7139

**7** 51

**X** 24











#### Modelo

BES 7140



**X** 23

**=** 140



C.00



C.01



C.03



C.07 C.16

# Modelo

BES 7141

**Ö** 61

**X** 19







#### Modelo

BES 7142



**X** 22

**1**42







C.03





C.16

### Modelo

BES 7143



**X** 21











# Modelo

BES 7144

**Ö** 63

**X** 18









#### Modelo

BES 7145



**X** 17







### Modelo

BES 7147





**X** 16







#### Modelo

BES 7148



**X** 17







#### Modelo

BES 7149



50

**X** 25











#### Modelo

BES 7150



**X** 22









### Modelo

BES 7151



**X** 20











#### Modelo

BES 7152



50

**X** 22

**=** 140



C.00



C.01



C.03



BORBONESE

C.16

# Modelo

BES 7153



**X** 20









### Modelo

BES 7157



**X** 19













**BEV 6170** 



**X** 18

142



C.00





C.03 C.05





C.07 C.16



**BEV 6171** 



51

**X** 20

140







C.03







**BEV 6172** 

**7** 57

**X** 18









**BEV 6173** 

O

53

**X** 19







#### Modelo

**BEV 6174** 



55

**X** 19

**=** 140



C.10





C.12 C.14





**BEV 6175** 



53

**X** 19

140





C.01



C.02





C.03 C.16



**BEV 6176** 



**X** 17

**=** 142



C.00



C.02



C.03



C.05 C.16



**BEV 6177** 



**X** 20

140





C.01



C.02





C.03 C.16



**BEV 6178** 



51

**X** 18







#### Modelo

**BEV 6179**