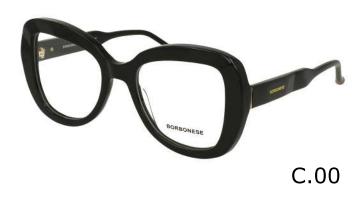

### Modelo

BES 7157

**X** 19

**BEV 6170** 

**X** 18

142

C.00

C.03 C.05

C.07 C.16

**BEV 6171** 

51

**X** 20

140

C.03

**BEV 6172** 

**7** 57