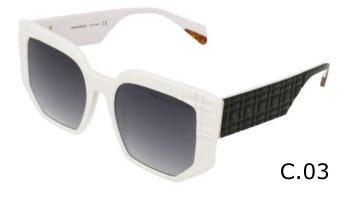

#### Modelo

BES 7140

**X** 23

**=** 140

C.00

C.01

C.03

C.07 C.16

#### Modelo

BES 7142

**X** 22

**1**42

C.03

C.16

#### Modelo

BES 7152

50

**X** 22

**=** 140

C.00

C.01

C.03