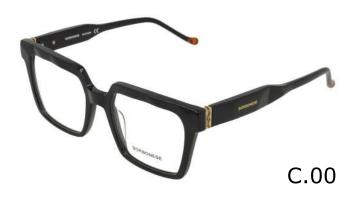

**BEV 6172** 

**7** 57

**X** 18









**BEV 6173** 

O

53

**X** 19







#### Modelo

**BEV 6174** 



55

**X** 19

**=** 140



C.10





C.12 C.14





**BEV 6175** 



53

**X** 19

140





C.01



C.02





C.03 C.16



**BEV 6176** 



**X** 17

**=** 142



C.00



C.02



C.03



C.05 C.16



**BEV 6177** 



**X** 20

140





C.01



C.02





C.03 C.16



**BEV 6178** 



51

**X** 18







#### Modelo

**BEV 6179** 



**X** 21









**BEV 6180** 



**X** 18







#### Modelo

**BEV 6181** 



**X** 18







# Modelo

**BEV 6182** 



**X** 18











### Modelo

**BEV 6183** 



**X** 17











# Modelo

**BEV 6185** 



**X** 19









**BEV 6186** 



58

**X** 15











**BEV 6187** 



55

**X** 17







### Modelo

**BEV 6188** 



**X** 19











### Modelo

**BEV 6191** 



**X** 20











# Modelo

**BEV 6192** 



**X** 18









# Modelo

**BEV 6193** 



**X** 20









# Modelo

**BEV 6194** 



**X** 20











# Modelo

**BEV 6195** 



**X** 18













C.00





BEV **SANREMO** 



**X** 15