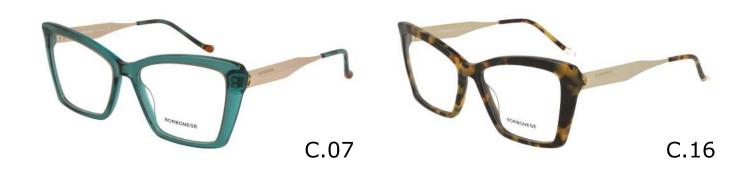

#### Modelo

BES 7140

**X** 23

**=** 140

C.00

C.01

C.03

C.07 C.16

#### Modelo

BES 7142

**X** 22

**1**42

C.03

C.16