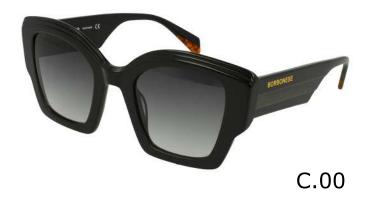

#### Modelo

BES 7140

**X** 23

**=** 140

C.00

C.01

C.03

C.07 C.16

#### Modelo

BES 7152

50

**X** 22

**=** 140

C.00

C.01

C.03