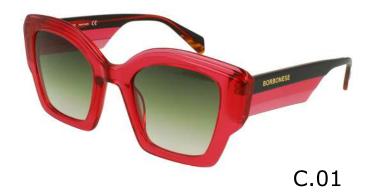

#### Modelo

BES 7152

50

**X** 22

**=** 140

C.00

C.01

C.03

53

**X** 19

140

C.01

C.02

C.03 C.16

**BEV 6176** 

**X** 17