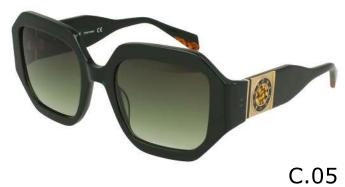

### Modelo

BES 7157

**X** 19

**BEV 6170** 

**X** 18

142

C.00

C.03 C.05

C.07 C.16

**BEV 6171** 

51

**X** 20

140

C.03

**BEV 6172** 

**7** 57

**=** 142

C.00

C.02

C.03

C.05 C.16

**BEV 6177** 

**X** 20

140