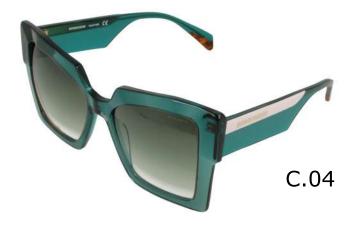

### Modelo

BES 7157

**X** 19

**BEV 6170** 

**X** 18

142

C.00

C.03 C.05

C.07 C.16

**BEV 6171** 

51

**X** 20

140

C.03

**BEV 6172** 

**7** 57

**=** 142

C.00

C.02

C.03

C.05 C.16

**BEV 6177** 

**X** 20

140