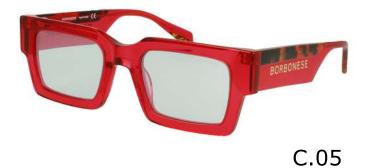

### Modelo

BES 7157

**X** 19

**BEV 6170** 

**X** 18

142

C.00

C.03 C.05

C.07 C.16

**BEV 6171** 

51

**X** 20

140

C.03

**BEV 6172** 

**7** 57