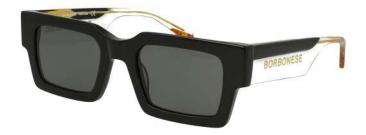

#### Modelo

BES 7139

**7** 51

**X** 24











#### Modelo

BES 7140



**X** 23

**=** 140



C.00



C.01



C.03



C.07 C.16

# Modelo

BES 7141

**Ö** 61

**X** 19







#### Modelo

BES 7142



**X** 22

**1**42







C.03





C.16

### Modelo

BES 7143



**X** 21











# Modelo

BES 7144

**Ö** 63

**X** 18









#### Modelo

BES 7145



**X** 17







### Modelo

BES 7147





**X** 16







#### Modelo

BES 7148



**X** 17







#### Modelo

BES 7149



50

**X** 25











#### Modelo

BES 7150



**X** 22









### Modelo

BES 7151



**X** 20











#### Modelo

BES 7152



50

**X** 22

**=** 140



C.00



C.01



C.03



BORBONESE

C.16

# Modelo

BES 7153



**X** 20









### Modelo

BES 7157



**X** 19













**BEV 6170** 



**X** 18

142



C.00





C.03 C.05





C.07 C.16



**BEV 6171** 



51

**X** 20

140







C.03







**BEV 6172** 

**7** 57

**X** 18









**BEV 6173** 

O

53

**X** 19







#### Modelo

**BEV 6174** 



55

**X** 19

**=** 140



C.10





C.12 C.14





**BEV 6175** 



53

**X** 19

140





C.01



C.02





C.03 C.16



**BEV 6176** 



**X** 17

**=** 142



C.00



C.02



C.03



C.05 C.16



**BEV 6177** 



**X** 20

140





C.01



C.02





C.03 C.16



**BEV 6178** 



51

**X** 18







#### Modelo

**BEV 6179** 



**X** 21









**BEV 6180** 



**X** 18







#### Modelo

**BEV 6181** 



**X** 18







# M