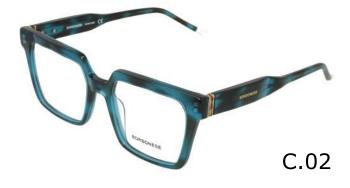

BEV 6172** 

**7** 57

**X** 18









**BEV 6173** 

O

53

**X** 19







#### Modelo

**BEV 6174** 



55

**X** 19

**=** 140



C.10





C.12 C.14





**BEV 6175** 



53

**X** 19

140





C.01



C.02





C.03 C.16



**BEV 6176** 



**X** 17

**=** 142



C.00



C.02



C.03



C.05 C.16



**BEV 6177** 



**X** 20

140





C.01



C.02





C.03 C.16



**BEV 6178** 



51

**X** 18







#### Modelo

**BEV 6179** 



**X** 21









**BEV 6180** 



**X** 18







#### Modelo

**BEV 6181** 



**X** 18







# Modelo

**BEV 6182** 



**X** 18











### Modelo

**BEV 6183** 



**X** 17











# Modelo

**BEV 6185** 



**X** 19









**BEV 6186** 



58

**X** 15











**BEV 6187** 



55

**X** 17







### Modelo

**BEV 6188** 



**X** 19











### Modelo

**BEV 6191** 



**X** 20











# Modelo

**BEV 6192** 



**X** 18









# Modelo

**BEV 6193** 



**X** 20









# Modelo

**BEV 6194** 



**X** 20











# Modelo

**BEV 6195** 



**X** 18













C.00





BEV **SANREMO** 



**X** 15