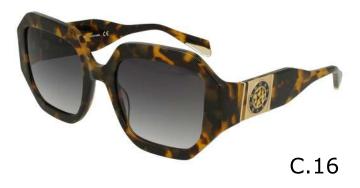

#### Modelo

BES 7139

**7** 51

**X** 24











#### Modelo

BES 7140



**X** 23

**=** 140



C.00



C.01



C.03



C.07 C.16

# Modelo

BES 7141

**Ö** 61

**X** 19







#### Modelo

BES 7142



**X** 22

**1**42







C.03





C.16

### Modelo

BES 7143



**X** 21











# Modelo

BES 7144

**Ö** 63

**X** 18









#### Modelo

BES 7145



**X** 17







### Modelo

BES 7147





**X** 16







#### Modelo

BES 7148



**X** 17







#### Modelo

BES 7149



50

**X** 25











#### Modelo

BES 7150



**X** 22









### Modelo

BES 7151



**X** 20











#### Modelo

BES 7152



50

**X** 22

**=** 140



C.00



C.01



C.03



BORBONESE

C.16

# Modelo

BES 7153



**X** 20









### Modelo

BES 7157



**X** 19













**BEV 6170** 



**X** 18

142



C.00





C.03 C.05





C.07 C.16



**BEV 6171** 



51

**X** 20

140







C.03







**BEV 6172** 

**7** 57

**X** 18









**BEV 6173** 

O

53

**X** 19







#### Modelo

**BEV 6174** 



55

**X** 19

**=** 140



C.10





C.12 C.14





**BEV 6175** 



53

**X** 19

140





C.01



C.02





C.03 C.16



**BEV 6176** 



**X** 17

**=** 142



C.00



C.02



C.03



C.05 C.16



**BEV 6177** 



**X** 20

140





C.01



C.02





C.03 C.16



**BEV 6178** 



51

**X** 18







#### Modelo

**BEV 6179** 



**X*