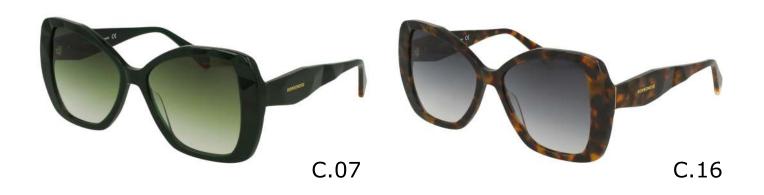

#### Modelo

BES 7140

**X** 23

**=** 140

C.00

C.01

C.03

C.07 C.16

#### Modelo

BES 7142

**X** 22

**1**42

C.03

C.16