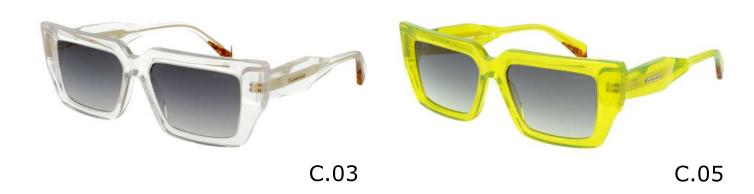

#### Modelo

BES 7140

**X** 23

**=** 140

C.00

C.01

C.03

C.07 C.16

#### Modelo

BES 7142

**X** 22

**1**42

C.03

C.16