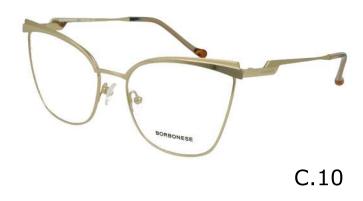

#### Modelo

**BEV 6174** 

55

**X** 19

**=** 140

C.10

C.12 C.14

**BEV 6175** 