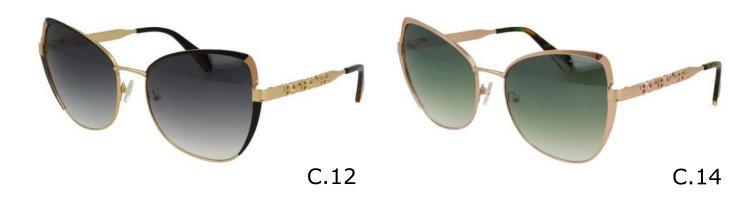

#### Modelo

**BEV 6174** 

55

**X** 19

**=** 140

C.10

C.12 C.14

**BEV 6175** 