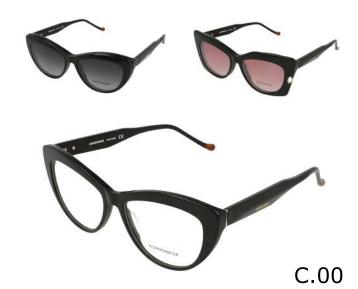

#### Modelo

BES 7152

50

**X** 22

**=** 140

C.00

C.01

C.03

### Modelo

BES 7157

**X** 19

**BEV 6170** 

**X** 18

142

C.00

C.03 C.05