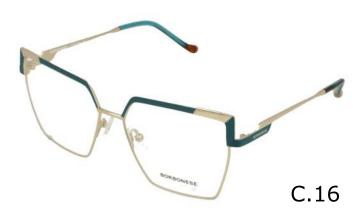

#### Modelo

BES 7140

**X** 23

**=** 140

C.00

C.01

C.03

C.07 C.16

#### Modelo

BES 7142

**X** 22

**1**42

C.03

C.16

BORBONESE

C.16

**=** 142

C.00

C.02

C.03

C.05 C.16

**BEV 6177** 

**X** 20

140

C.01

C.02

C.03 C.16

**BEV 6178** 

51

**X** 18