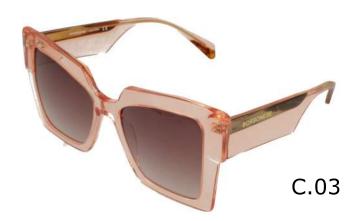

#### Modelo

BES 7140

**X** 23

**=** 140

C.00

C.01

C.03

C.07 C.16

#### Modelo

BES 7142

**X** 22

**1**42

C.03

C.16

#### Modelo

BES 7152

50

**X** 22

**=** 140

C.00

C.01

C.03

### Modelo

BES 7157

**X** 19

**BEV 6170** 

**X** 18

142

C.00

C.03 C.05