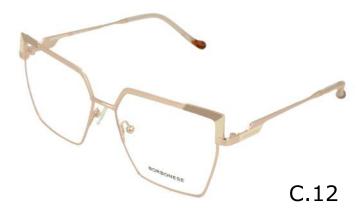

#### Modelo

**BEV 6174** 

55

**X** 19

**=** 140

C.10

C.12 C.14

**BEV 6175** 