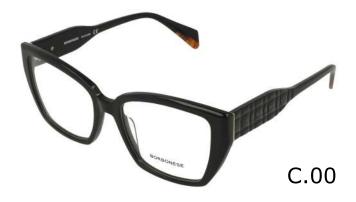

#### Modelo

BES 7140

**X** 23

**=** 140

C.00

C.01

C.03

C.07 C.16

#### Modelo

BES 7152

50

**X** 22

**=** 140

C.00

C.01

C.03