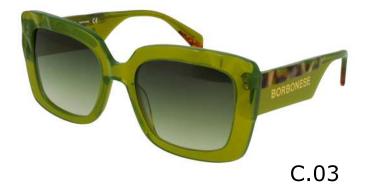

#### Modelo

BES 7139

**7** 51

**X** 24











#### Modelo

BES 7140



**X** 23

**=** 140



C.00



C.01



C.03



C.07 C.16

# Modelo

BES 7141

**Ö** 61

**X** 19







#### Modelo

BES 7142



**X** 22

**1**42







C.03





C.16

### Modelo

BES 7143



**X** 21











# Modelo

BES 7144

**Ö** 63

**X** 18









#### Modelo

BES 7145



**X** 17







### Modelo

BES 7147





**X** 16







#### Modelo

BES 7148



**X** 17







#### Modelo

BES 7149



50

**X** 25











#### Modelo

BES 7150



**X** 22









### Modelo

BES 7151



**X** 20











#### Modelo

BES 7152



50

**X** 22

**=** 140



C.00



C.01



C.03



BORBONESE

C.16

# Modelo

BES 7153



**X** 20









### Modelo

BES 7157



**X** 19













**BEV 6170** 



**X** 18

142



C.00





C.03 C.05





C.07 C.16



**BEV 6171** 



51

**X** 20

140







C.03







**BEV 6172** 

**7** 57

**X** 18









**BEV 6173** 

O

53

**X** 19







#### Modelo

**BEV 6174** 



55

**X** 19

**=** 140



C.10





C.12 C.14





**BEV 6175**