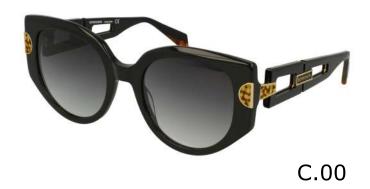

#### Modelo

BES 7140

**X** 23

**=** 140

C.00

C.01

C.03

C.07 C.16

#### Modelo

BES 7152

50

**X** 22

**=** 140

C.00

C.01

C.03

### Modelo

BES 7157

**X** 19

**BEV 6170** 

**X** 18

142

C.00

C.03 C.05