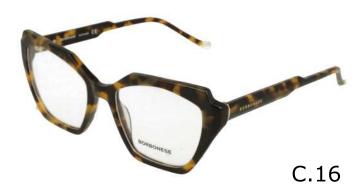

6170** 



**X** 18

142



C.00





C.03 C.05





C.07 C.16



**BEV 6171** 



51

**X** 20

140







C.03







**BEV 6172** 

**7** 57

**X** 18









**BEV 6173** 

O

53

**X** 19







#### Modelo

**BEV 6174** 



55

**X** 19

**=** 140



C.10





C.12 C.14





**BEV 6175** 



53

**X** 19

140





C.01



C.02





C.03 C.16



**BEV 6176** 



**X** 17

**=** 142



C.00



C.02



C.03



C.05 C.16



**BEV 6177** 



**X** 20

140





C.01



C.02





C.03 C.16



**BEV 6178** 



51

**X** 18







#### Modelo

**BEV 6179** 



**X** 21









**BEV 6180** 



**X** 18







#### Modelo

**BEV 6181** 



**X** 18







# Modelo

**BEV 6182** 



**X** 18











### Modelo

**BEV 6183** 



**X** 17











# Modelo

**BEV 6185** 



**X** 19









**BEV 6186** 



58

**X** 15











**BEV 6187** 



55

**X** 17







### Modelo

**BEV 6188** 



**X** 19











### Modelo

**BEV 6191** 



**X** 20











# Modelo

**BEV 6192** 



**X** 18









# Modelo

**BEV 6193** 



**X** 20









# Modelo

**BEV 6194** 



**X** 20











# Modelo

**BEV 6195** 



**X** 18













C.00





BEV **SANREMO** 



**X** 15