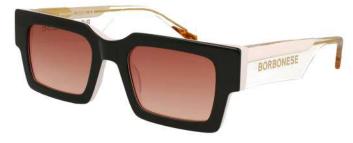

### Modelo

BES 7157

**X** 19

**BEV 6170** 

**X** 18

142

C.00

C.03 C.05

C.07 C.16

**BEV 6171** 

51

**X** 20

140

C.03

**BEV 6172** 

**7** 57