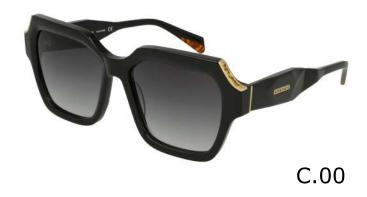

#### Modelo

BES 7139

**7** 51

**X** 24











#### Modelo

BES 7140



**X** 23

**=** 140



C.00



C.01



C.03



C.07 C.16

# Modelo

BES 7141

**Ö** 61

**X** 19







#### Modelo

BES 7142



**X** 22

**1**42







C.03





C.16

### Modelo

BES 7143



**X** 21











# Modelo

BES 7144

**Ö** 63

**X** 18









#### Modelo

BES 7145



**X** 17







### Modelo

BES 7147





**X** 16







#### Modelo

BES 7148



**X** 17







#### Modelo

BES 7149



50

**X** 25











#### Modelo

BES 7150



**X** 22









### Modelo

BES 7151



**X** 20











#### Modelo

BES 7152



50

**X** 22

**=** 140



C.00



C.01



C.03



BORBONESE

C.16

# Modelo

BES 7153



**X** 20









### Modelo

BES 7157



**X** 19













**BEV 6170** 



**X** 18

142



C.00





C.03 C.05





C.07 C.16



**BEV 6171** 



51

**X** 20

140







C.03







**BEV 6172** 

**7** 57

**X** 18









**BEV 6173** 

O

53

**X** 19







#### Modelo

**BEV 6174** 



55

**X** 19

**=** 140



C.10





C.12 C.14





**BEV 6175** 



53

**X** 19

140





C.01



C.02





C.03 C.16



**BEV 6176** 



**X** 17

**=** 142