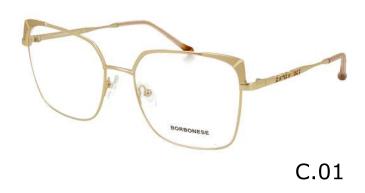

#### Modelo

BES 7152



50

**X** 22

**=** 140



C.00



C.01



C.03



BORBONESE

C.16

# Modelo

BES 7153



**X** 20









### Modelo

BES 7157



**X** 19













**BEV 6170** 



**X** 18

142



C.00





C.03 C.05





C.07 C.16



**BEV 6171** 



51

**X** 20

140







C.03







**BEV 6172** 

**7** 57

**X** 18









**BEV 6173** 

O

53

**X** 19







#### Modelo

**BEV 6174** 



55

**X** 19

**=** 140



C.10





C.12 C.14





**BEV 6175** 



53

**X** 19

140





C.01



C.02





C.03 C.16



**BEV 6176** 



**X** 17

**=** 142



C.00



C.02



C.03



C.05 C.16



**BEV 6177** 



**X** 20

140





C.01



C.02





C.03 C.16



**BEV 6178** 



51

**X** 18







#### Modelo

**BEV 6179** 



**X** 21









**BEV 6180** 



**X** 18







#### Modelo

**BEV 6181** 



**X** 18







# Modelo

**BEV 6182** 



**X** 18











### Modelo

**BEV 6183** 



**X** 17











# Modelo

**BEV 6185** 



**X** 19









**BEV 6186** 



58

**X** 15











**BEV 6187** 



55

**X** 17







### Modelo

**BEV 6188** 



**X** 19











### Modelo

**BEV 6191** 



**X** 20











# Modelo

**BEV 6192** 



**X** 18









# Modelo

**BEV 6193** 



**X** 20









# Modelo

**BEV 6194** 



**X** 20











# Modelo

**BEV 6195** 



**X** 18













C.00





BEV **SANREMO** 



**X** 15