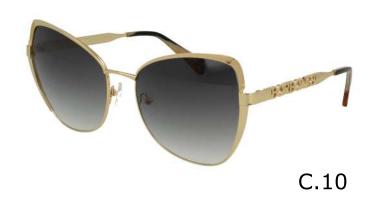

#### Modelo

**BEV 6174** 

55

**X** 19

**=** 140

C.10

C.12 C.14

**BEV 6175** 