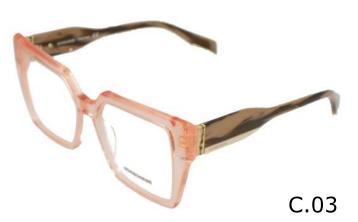

### Modelo

BES 7157

**X** 19

**BEV 6170** 

**X** 18

142

C.00

C.03 C.05

C.07 C.16

**BEV 6171** 

51

**X** 20

140

C.03

**BEV 6172** 

**7** 57