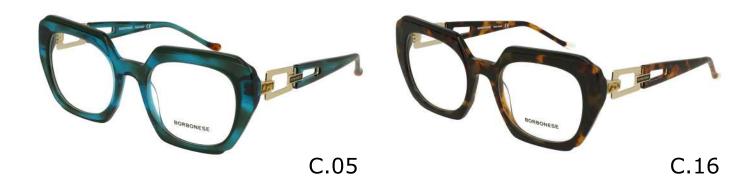

### Modelo

BES 7157

**X** 19

**BEV 6170** 

**X** 18

142

C.00

C.03 C.05

C.07 C.16

**BEV 6171** 

51

**X** 20

140

C.03

**BEV 6172** 

**7** 57