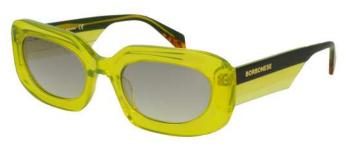

#### Modelo

BES 7139

**7** 51

**X** 24











#### Modelo

BES 7140



**X** 23

**=** 140



C.00



C.01



C.03



C.07 C.16

# Modelo

BES 7141

**Ö** 61

**X** 19







#### Modelo

BES 7142



**X** 22

**1**42







C.03





C.16

### Modelo

BES 7143



**X** 21











# Modelo

BES 7144

**Ö** 63

**X** 18









#### Modelo

BES 7145



**X** 17







### Modelo

BES 7147





**X** 16







#### Modelo

BES 7148



**X** 17







#### Modelo

BES 7149



50

**X** 25











#### Modelo

BES 7150



**X** 22









### Modelo

BES 7151



**X** 20











#### Modelo

BES 7152



50

**X** 22

**=** 140



C.00



C.01



C.03



BORBONESE

C.16

# Modelo

BES 7153



**X** 20









### Modelo

BES 7157



**X** 19













**BEV 6170** 



**X** 18

142



C.00





C.03 C.05





C.07 C.16



**BEV 6171** 



51

**X** 20

140







C.03







**BEV 6172** 

**7