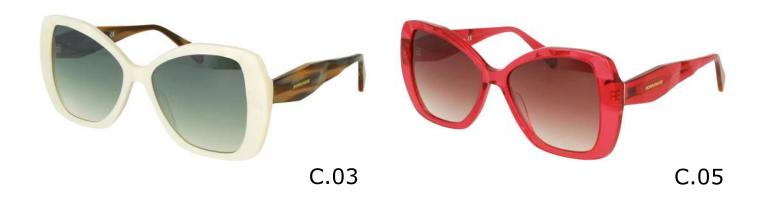

#### Modelo

BES 7139

**7** 51

**X** 24











#### Modelo

BES 7140



**X** 23

**=** 140



C.00



C.01



C.03



C.07 C.16

# Modelo

BES 7141

**Ö** 61

**X** 19







#### Modelo

BES 7142



**X** 22

**1**42







C.03





C.16

### Modelo

BES 7143



**X** 21











# Modelo

BES 7144

**Ö** 63

**X** 18









#### Modelo

BES 7145



**X** 17







### Modelo

BES 7147





**X** 16







#### Modelo

BES 7148



**X** 17







#### Modelo

BES 7149



50

**X** 25











#### Modelo

BES 7150



**X** 22









### Modelo

BES 7151



**X** 20











#### Modelo

BES 7152



50

**X** 22

**=** 140



C.00



C.01



C.03



BORBONESE

C.16

# Modelo

BES 7153



**X** 20









### Modelo

BES 7157



**X** 19













**BEV 6170** 



**X** 18

142



C.00





C.03 C.05





C.07 C.16



**BEV 6171** 



51

**X** 20

140







C.03







**BEV 6172** 

**7** 57

**X** 18









**BEV 6173** 

O

53

**X** 19







#### Modelo

**BEV 6174** 



55

**X** 19

**=** 140



C.10





C.12 C.14





**BEV 6175** 



53

**X** 19

140





C.01



C.02





C.03 C.16



**BEV 6176** 



**X** 17

**=** 142



C.00



C.02



C.03



C.05 C.16



**BEV 6177** 



**X** 20

140





C.01