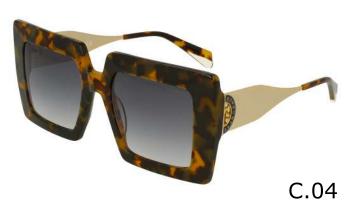

### Modelo

BES 7157

**X** 19

**BEV 6170** 

**X** 18

142

C.00

C.03 C.05

C.07 C.16

**BEV 6171** 

51

**X** 20

140

C.03

**BEV 6172** 

**7** 57