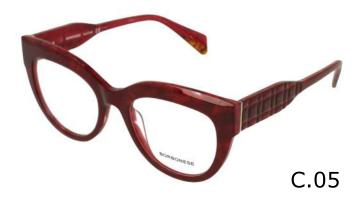

### Modelo

BES 7157

**X** 19

**BEV 6170** 

**X** 18

142

C.00

C.03 C.05

C.07 C.16

**BEV 6171** 

51

**X** 20

140

C.03

**BEV 6172** 

**7** 57