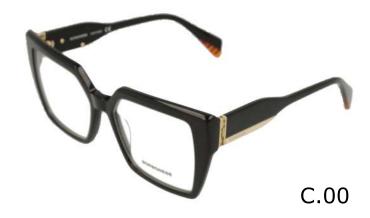

### Modelo

BES 7157

**X** 19

**BEV 6170** 

**X** 18

142

C.00

C.03 C.05

C.07 C.16

**BEV 6171** 

51

**X** 20

140

C.03

**BEV 6172** 

**7** 57