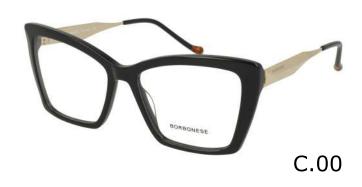

1** 



51

**X** 20

140







C.03







**BEV 6172** 

**7** 57

**X** 18









**BEV 6173** 

O

53

**X** 19







#### Modelo

**BEV 6174** 



55

**X** 19

**=** 140



C.10





C.12 C.14





**BEV 6175** 



53

**X** 19

140





C.01



C.02





C.03 C.16



**BEV 6176** 



**X** 17

**=** 142



C.00



C.02



C.03



C.05 C.16



**BEV 6177** 



**X** 20

140





C.01



C.02





C.03 C.16



**BEV 6178** 



51

**X** 18







#### Modelo

**BEV 6179** 



**X** 21









**BEV 6180** 



**X** 18







#### Modelo

**BEV 6181** 



**X** 18







# Modelo

**BEV 6182** 



**X** 18











### Modelo

**BEV 6183** 



**X** 17











# Modelo

**BEV 6185** 



**X** 19









**BEV 6186** 



58

**X** 15











**BEV 6187** 



55

**X** 17







### Modelo

**BEV 6188** 



**X** 19











### Modelo

**BEV 6191** 



**X** 20











# Modelo

**BEV 6192** 



**X** 18









# Modelo

**BEV 6193** 



**X** 20









# Modelo

**BEV 6194** 



**X** 20











# Modelo

**BEV 6195** 



**X** 18













C.00





BEV **SANREMO** 



**X** 15