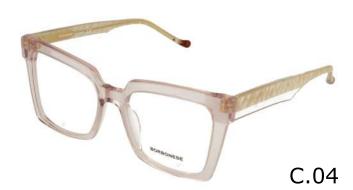

EV 6176** 



**X** 17

**=** 142



C.00



C.02



C.03



C.05 C.16



**BEV 6177** 



**X** 20

140





C.01



C.02





C.03 C.16



**BEV 6178** 



51

**X** 18







#### Modelo

**BEV 6179** 



**X** 21









**BEV 6180** 



**X** 18







#### Modelo

**BEV 6181** 



**X** 18







# Modelo

**BEV 6182** 



**X** 18











### Modelo

**BEV 6183** 



**X** 17











# Modelo

**BEV 6185** 



**X** 19









**BEV 6186** 



58

**X** 15











**BEV 6187** 



55

**X** 17







### Modelo

**BEV 6188** 



**X** 19











### Modelo

**BEV 6191** 



**X** 20











# Modelo

**BEV 6192** 



**X** 18









# Modelo

**BEV 6193** 



**X** 20









# Modelo

**BEV 6194** 



**X** 20











# Modelo

**BEV 6195** 



**X** 18













C.00





BEV **SANREMO** 



**X** 15