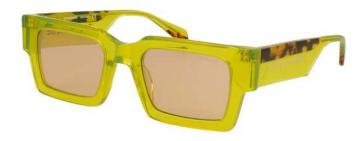

### Modelo

BES 7157

**X** 19

**BEV 6170** 

**X** 18

142

C.00

C.03 C.05

C.07 C.16

**BEV 6171** 

51

**X** 20

140

C.03

**BEV 6172** 

**7** 57