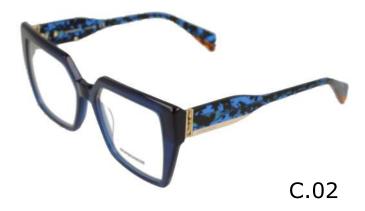

# Modelo

BES 7157



**X** 19













**BEV 6170** 



**X** 18

142



C.00





C.03 C.05





C.07 C.16



**BEV 6171** 



51

**X** 20

140







C.03







**BEV 6172** 

**7** 57

**X** 18









**BEV 6173** 

O

53

**X** 19







#### Modelo

**BEV 6174** 



55

**X** 19

**=** 140



C.10





C.12 C.14





**BEV 6175** 



53

**X** 19

140





C.01



C.02





C.03 C.16



**BEV 6176** 



**X** 17

**=** 142



C.00



C.02



C.03



C.05 C.16



**BEV 6177** 



**X** 20

140





C.01



C.02





C.03 C.16



**BEV 6178** 



51

**X** 18







#### Modelo

**BEV 6179** 



**X** 21









**BEV 6180** 



**X** 18







#### Modelo

**BEV 6181** 



**X** 18







# Modelo

**BEV 6182** 



**X** 18











### Modelo

**BEV 6183** 



**X** 17











# Modelo

**BEV 6185** 



**X** 19









**BEV 6186** 



58

**X** 15











**BEV 6187** 



55

**X** 17







### Modelo

**BEV 6188** 



**X** 19











### Modelo

**BEV 6191** 



**X** 20











# Modelo

**BEV 6192** 



**X** 18









# Modelo

**BEV 6193** 



**X** 20









# Modelo

**BEV 6194** 



**X** 20











# Modelo

**BEV 6195** 



**X** 18













C.00





BEV **SANREMO** 



**X** 15