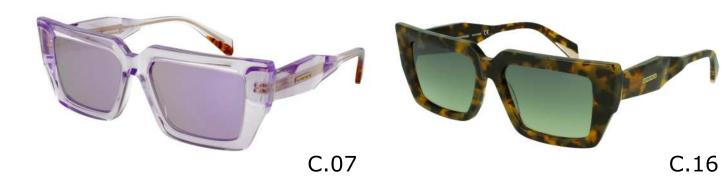

#### Modelo

BES 7140

**X** 23

**=** 140

C.00

C.01

C.03

C.07 C.16

#### Modelo

BES 7142

**X** 22

**1**42

C.03

C.16