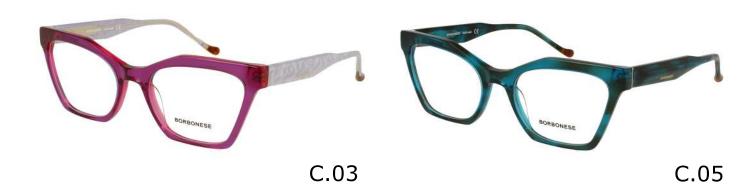

#### Modelo

BES 7140

**X** 23

**=** 140

C.00

C.01

C.03

C.07 C.16

#### Modelo

BES 7152

50

**X** 22

**=** 140

C.00

C.01

C.03

### Modelo

BES 7157

**X** 19

**BEV 6170** 

**X** 18

142

C.00

C.03 C.05