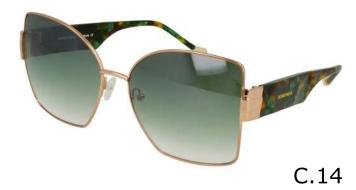

#### Modelo

**BEV 6174** 

55

**X** 19

**=** 140

C.10

C.12 C.14

**BEV 6175** 