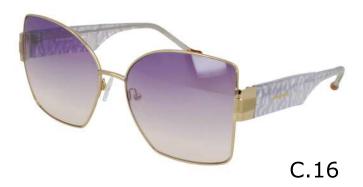

#### Modelo

BES 7139

**7** 51

**X** 24











#### Modelo

BES 7140



**X** 23

**=** 140



C.00



C.01



C.03



C.07 C.16

# Modelo

BES 7141

**Ö** 61

**X** 19







#### Modelo

BES 7142



**X** 22

**1**42







C.03





C.16

### Modelo

BES 7143



**X** 21











# Modelo

BES 7144

**Ö** 63

**X** 18









#### Modelo

BES 7145



**X** 17







### Modelo

BES 7147





**X** 16







#### Modelo

BES 7148



**X** 17







#### Modelo

BES 7149



50

**X** 25











#### Modelo

BES 7150



**X** 22









### Modelo

BES 7151



**X** 20











#### Modelo

BES 7152



50

**X** 22

**=** 140



C.00



C.01



C.03



BORBONESE

C.16

# Modelo

BES 7153



**X** 20









### Modelo

BES 7157



**X** 19













**BEV 6170** 



**X** 18

142



C.00





C.03 C.05





C.07 C.16



**BEV 6171** 



51

**X** 20

140







C.03







**BEV 6172** 

**7** 57

**X** 18









**BEV 6173** 

O

53

**X** 19







#### Modelo

**BEV 6174** 



55

**X** 19

**=** 140



C.10





C.12 C.14





**BEV 6175** 



53

**X** 19

140





C.01



C.02





C.03 C.16