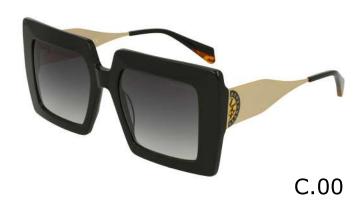

#### Modelo

BES 7140

**X** 23

**=** 140

C.00

C.01

C.03

C.07 C.16

#### Modelo

BES 7152

50

**X** 22

**=** 140

C.00

C.01

C.03

### Modelo

BES 7157

**X** 19

**BEV 6170** 

**X** 18

142

C.00

C.03 C.05