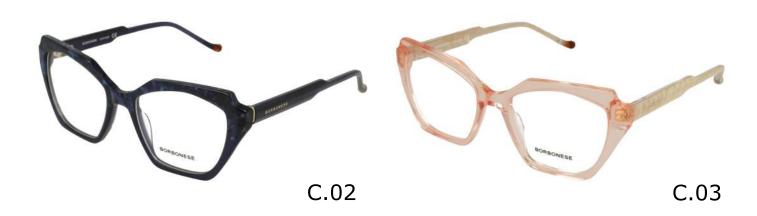

#### Modelo

BES 7140

**X** 23

**=** 140

C.00

C.01

C.03

C.07 C.16

53

**X** 19

140

C.01

C.02

C.03 C.16

**BEV 6176** 

**X** 17