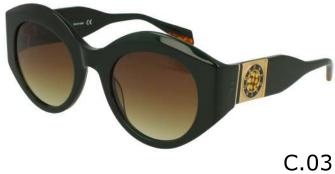

#### Modelo

BES 7140

**X** 23

**=** 140

C.00

C.01

C.03

C.07 C.16

#### Modelo

BES 7142

**X** 22

**1**42

C.03

C.16

#### Modelo

BES 7152

50

**X** 22

**=** 140

C.00

C.01

C.03

### Modelo

BES 7157

**X** 19

**BEV 6170** 

**X** 18

142

C.00

C.03 C.05

**=** 142

C.00

C.02

C.03

C.05 C.16

**BEV 6177** 

**X** 20

140