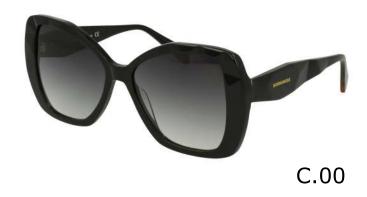

#### Modelo

BES 7139

**7** 51

**X** 24











#### Modelo

BES 7140



**X** 23

**=** 140



C.00



C.01



C.03



C.07 C.16

# Modelo

BES 7141

**Ö** 61

**X** 19







#### Modelo

BES 7142



**X** 22

**1**42







C.03





C.16

### Modelo

BES 7143



**X** 21











# Modelo

BES 7144

**Ö** 63

**X** 18









#### Modelo

BES 7145



**X** 17







### Modelo

BES 7147





**X** 16







#### Modelo

BES 7148



**X** 17







#### Modelo

BES 7149



50

**X** 25











#### Modelo

BES 7150



**X** 22









### Modelo

BES 7151



**X** 20











#### Modelo

BES 7152



50

**X** 22

**=** 140



C.00



C.01



C.03



BORBONESE

C.16

# Modelo

BES 7153



**X** 20









### Modelo

BES 7157



**X** 19













**BEV 6170** 



**X** 18

142



C.00





C.03 C.05





C.07 C.16



**BEV 6171** 



51

**X** 20

140







C.03







**BEV 6172** 

**7** 57

**X** 18









**BEV 6173** 

O

53

**X** 19







#### Modelo

**BEV 6174** 



55

**X** 19

**=** 140



C.10





C.12 C.14





**BEV 6175** 



53

**X** 19

140





C.01



C.02





C.03 C.16



**BEV 6176** 



**X** 17

**=** 142



C.00



C.02



C.03



C.05 C.16



**BEV 6177** 



**X** 20

140





C.01