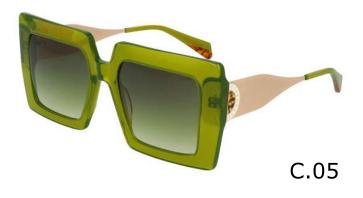

### Modelo

BES 7157

**X** 19

**BEV 6170** 

**X** 18

142

C.00

C.03 C.05

**=** 142

C.00

C.02

C.03

C.05 C.16

**BEV 6177** 

**X** 20

140