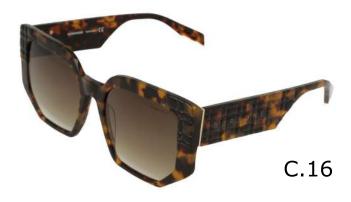

#### Modelo

BES 7140

**X** 23

**=** 140

C.00

C.01

C.03

C.07 C.16

#### Modelo

BES 7142

**X** 22

**1**42

C.03

C.16

53

**X** 19

140

C.01

C.02

C.03 C.16

**BEV 6176** 

**X** 17