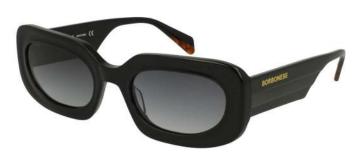

#### Modelo

BES 7139

**7** 51

**X** 24











#### Modelo

BES 7140



**X** 23

**=** 140



C.00



C.01



C.03



C.07 C.16

# Modelo

BES 7141

**Ö** 61

**X** 19







#### Modelo

BES 7142



**X** 22

**1**42







C.03





C.16

### Modelo

BES 7143



**X** 21











# Modelo

BES 7144

**Ö** 63

**X** 18









#### Modelo

BES 7145



**X** 17







### Modelo

BES 7147





**X** 16







#### Modelo

BES 7148



**X** 17







#### Modelo

BES 7149



50

**X** 25











#### Modelo

BES 7150



**X** 22









### Modelo

BES 7151



**X** 20











#### Modelo

BES 7152



50

**X** 22

**=** 140



C.00



C.01



C.03



BORBONESE

C.16

# Modelo

BES 7153



**X** 20









### Modelo

BES 7157



**X** 19













**BEV 6170** 



**X** 18

142



C.00





C.03 C.05





C.07 C.16



**BEV 6171** 



51

**X** 20

140







C.03