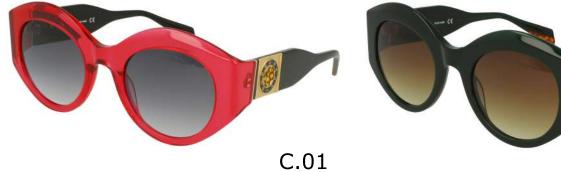

#### Modelo

BES 7140

**X** 23

**=** 140

C.00

C.01

C.03

C.07 C.16

#### Modelo

BES 7152

50

**X** 22

**=** 140

C.00

C.01

C.03

53

**X** 19

140

C.01

C.02

C.03 C.16

**BEV 6176** 

**X** 17

C.01

C.02

C.03 C.16

**BEV 6178** 

51

**X** 18