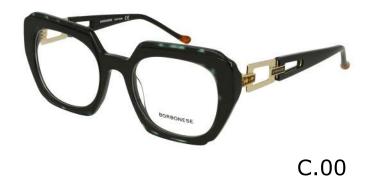

Modelo

BES 7151



**X** 20











#### Modelo

BES 7152



50

**X** 22

**=** 140



C.00



C.01



C.03



BORBONESE

C.16

# Modelo

BES 7153



**X** 20









### Modelo

BES 7157



**X** 19













**BEV 6170** 



**X** 18

142



C.00





C.03 C.05





C.07 C.16



**BEV 6171** 



51

**X** 20

140







C.03







**BEV 6172** 

**7** 57

**X** 18









**BEV 6173** 

O

53

**X** 19







#### Modelo

**BEV 6174** 



55

**X** 19

**=** 140



C.10





C.12 C.14





**BEV 6175** 



53

**X** 19

140





C.01



C.02





C.03 C.16



**BEV 6176** 



**X** 17

**=** 142



C.00



C.02



C.03



C.05 C.16



**BEV 6177** 



**X** 20

140





C.01



C.02





C.03 C.16



**BEV 6178** 



51

**X** 18







#### Modelo

**BEV 6179** 



**X** 21









**BEV 6180** 



**X** 18







#### Modelo

**BEV 6181** 



**X** 18







# Modelo

**BEV 6182** 



**X** 18











### Modelo

**BEV 6183** 



**X** 17











# Modelo

**BEV 6185** 



**X** 19









**BEV 6186** 



58

**X** 15











**BEV 6187** 



55

**X** 17







### Modelo

**BEV 6188** 



**X** 19











### Modelo

**BEV 6191** 



**X** 20











# Modelo

**BEV 6192** 



**X** 18









# Modelo

**BEV 6193** 



**X** 20









# Modelo

**BEV 6194** 



**X** 20











# Modelo

**BEV 6195** 



**X** 18













C.00





BEV **SANREMO** 



**X** 15