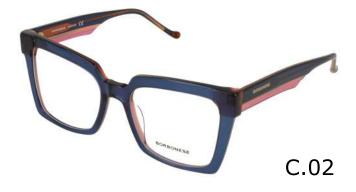

*BEV 6176** 



**X** 17

**=** 142



C.00



C.02



C.03



C.05 C.16



**BEV 6177** 



**X** 20

140





C.01



C.02





C.03 C.16



**BEV 6178** 



51

**X** 18







#### Modelo

**BEV 6179** 



**X** 21









**BEV 6180** 



**X** 18







#### Modelo

**BEV 6181** 



**X** 18







# Modelo

**BEV 6182** 



**X** 18











### Modelo

**BEV 6183** 



**X** 17











# Modelo

**BEV 6185** 



**X** 19









**BEV 6186** 



58

**X** 15











**BEV 6187** 



55

**X** 17







### Modelo

**BEV 6188** 



**X** 19











### Modelo

**BEV 6191** 



**X** 20











# Modelo

**BEV 6192** 



**X** 18









# Modelo

**BEV 6193** 



**X** 20









# Modelo

**BEV 6194** 



**X** 20











# Modelo

**BEV 6195** 



**X** 18













C.00





BEV **SANREMO** 



**X** 15