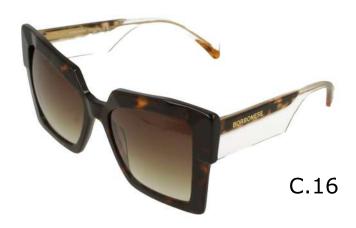

#### Modelo

BES 7140

**X** 23

**=** 140

C.00

C.01

C.03

C.07 C.16

#### Modelo

BES 7142

**X** 22

**1**42

C.03

C.16

BORBONESE

C.16