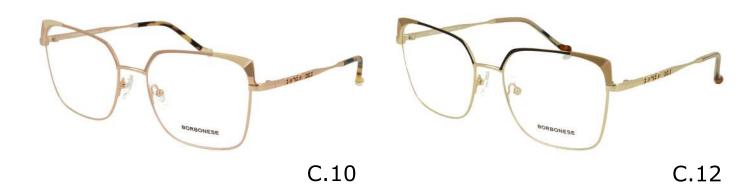

#### Modelo

**BEV 6174** 

55

**X** 19

**=** 140

C.10

C.12 C.14

**BEV 6175** 