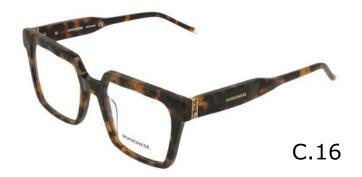

#### Modelo

BES 7140

**X** 23

**=** 140

C.00

C.01

C.03

C.07 C.16

#### Modelo

BES 7142

**X** 22

**1**42

C.03

C.16