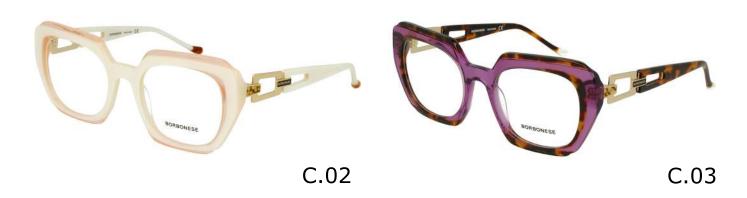

delo

BES 7151



**X** 20











#### Modelo

BES 7152



50

**X** 22

**=** 140



C.00



C.01



C.03



BORBONESE

C.16

# Modelo

BES 7153



**X** 20









### Modelo

BES 7157



**X** 19













**BEV 6170** 



**X** 18

142



C.00





C.03 C.05





C.07 C.16



**BEV 6171** 



51

**X** 20

140







C.03







**BEV 6172** 

**7** 57

**X** 18









**BEV 6173** 

O

53

**X** 19







#### Modelo

**BEV 6174** 



55

**X** 19

**=** 140



C.10





C.12 C.14





**BEV 6175** 



53

**X** 19

140





C.01



C.02





C.03 C.16



**BEV 6176** 



**X** 17

**=** 142



C.00



C.02



C.03



C.05 C.16



**BEV 6177** 



**X** 20

140





C.01



C.02





C.03 C.16



**BEV 6178** 



51

**X** 18







#### Modelo

**BEV 6179** 



**X** 21









**BEV 6180** 



**X** 18







#### Modelo

**BEV 6181** 



**X** 18







# Modelo

**BEV 6182** 



**X** 18











### Modelo

**BEV 6183** 



**X** 17











# Modelo

**BEV 6185** 



**X** 19









**BEV 6186** 



58

**X** 15











**BEV 6187** 



55

**X** 17







### Modelo

**BEV 6188** 



**X** 19











### Modelo

**BEV 6191** 



**X** 20











# Modelo

**BEV 6192** 



**X** 18









# Modelo

**BEV 6193** 



**X** 20









# Modelo

**BEV 6194** 



**X** 20











# Modelo

**BEV 6195** 



**X** 18













C.00





BEV **SANREMO** 



**X** 15