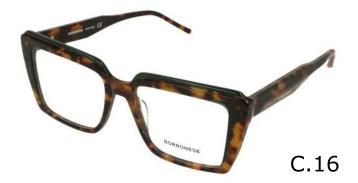

#### Modelo

BES 7140

**X** 23

**=** 140

C.00

C.01

C.03

C.07 C.16

#### Modelo

BES 7142

**X** 22

**1**42

C.03

C.16

BORBONESE

C.16