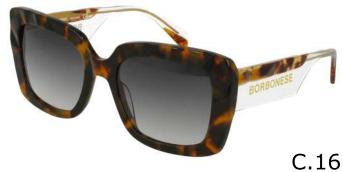

#### Modelo

BES 7139

**7** 51

**X** 24











#### Modelo

BES 7140



**X** 23

**=** 140



C.00



C.01



C.03



C.07 C.16

# Modelo

BES 7141

**Ö** 61

**X** 19







#### Modelo

BES 7142



**X** 22

**1**42







C.03





C.16

### Modelo

BES 7143



**X** 21











# Modelo

BES 7144

**Ö** 63

**X** 18









#### Modelo

BES 7145



**X** 17







### Modelo

BES 7147





**X** 16







#### Modelo

BES 7148



**X** 17







#### Modelo

BES 7149



50

**X** 25











#### Modelo

BES 7150



**X** 22









### Modelo

BES 7151



**X** 20











#### Modelo

BES 7152



50

**X** 22

**=** 140



C.00



C.01



C.03



BORBONESE

C.16

# Modelo

BES 7153



**X** 20









### Modelo

BES 7157



**X** 19













**BEV 6170** 



**X** 18

142



C.00





C.03 C.05





C.07 C.16



**BEV 6171** 



51

**X** 20

140







C.03







**BEV 6172** 

**7** 57

**X** 18









**BEV 6173** 

O

53

**X** 19







#### Modelo

**BEV 6174** 



55

**X** 19

**=** 140



C.10





C.12 C.14





**BEV 6175** 



53

*