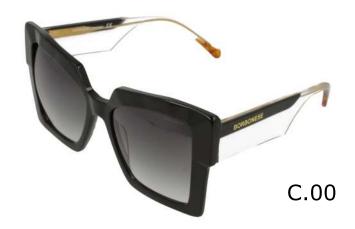

#### Modelo

BES 7140

**X** 23

**=** 140

C.00

C.01

C.03

C.07 C.16

#### Modelo

BES 7152

50

**X** 22

**=** 140

C.00

C.01

C.03

### Modelo

BES 7157

**X** 19

**BEV 6170** 

**X** 18

142

C.00

C.03 C.05