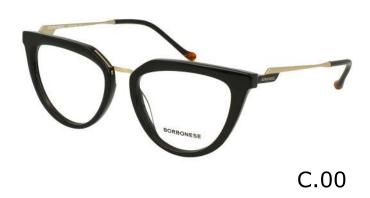

#### Modelo

BES 7152

50

**X** 22

**=** 140

C.00

C.01

C.03

BORBONESE

C.16