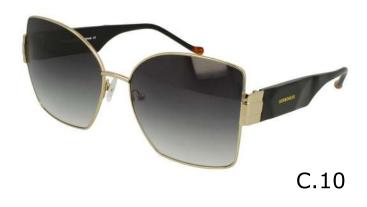

#### Modelo

**BEV 6174** 

55

**X** 19

**=** 140

C.10

C.12 C.14

**BEV 6175** 